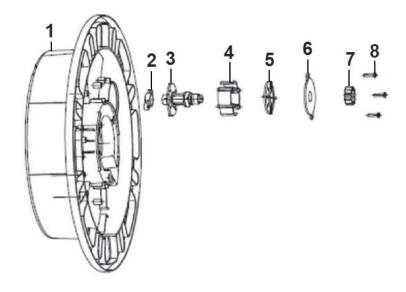

# **Air Hose Reel Auto-Rewind Control 15m** Ø10mm ID - Rubber Hose Model No: SA822.V2

| Item | Part No.      | Description        |
|------|---------------|--------------------|
| 1    | SA822V2.02-01 | Main Shaft         |
| 2    | SA822V2.02-02 | Screw St4x18       |
| 3    | SA822V2.02-03 | Gear Wheel (Large) |
| 4    | SA822V2.02-04 | Drum               |
| 5    | SA822V2.02-05 | Output Hose        |
| 6    | SA822V2.02-06 | Main Spring        |
| 7    | SA822V2.02-07 | Free Stop Assembly |

| Item | Part No.      | Description    |
|------|---------------|----------------|
| 8    | SA822V2.02-08 | Bushing        |
| 9    | SA822V2.02-09 | Hose Support   |
| 10   | SA822V2.02-10 | Hose Clip      |
| 11   | SA822V2.02-11 | Outlet Fitting |
| 12   | SA822V2.02-12 | Thrust Bearing |
| 13   | SA822V2.02-13 | Circlip        |
| 14   | SA822V2.02-14 | Seal Ring      |