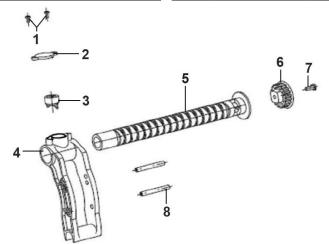

| Item | Part No.      | Description                       |
|------|---------------|-----------------------------------|
| 1    | SA822V2.03-01 | Screw St3x6                       |
| 2    | SA822V2.03-02 | Covering Plate Of Inverting Block |
| 3    | SA823V2.03-04 | Inverting Block                   |
| 4    | SA822V2 03-04 | Hose Guide Seat                   |

| Item | Part No.      | Description        |
|------|---------------|--------------------|
| 5    | SA822V2.03-05 | Threaded Tube      |
| 6    | SA822V2.03-06 | Gear Wheel (Small) |
| 7    | SA822V2.03-07 | Screw St4x10       |
| 8    | SA822V2.03-08 | Rivet              |