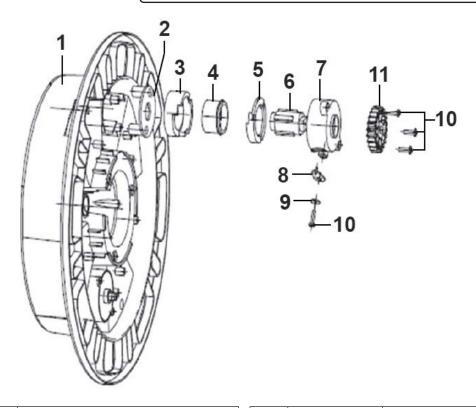

| Item | Part No.      | Description              |
|------|---------------|--------------------------|
| 1    | SA822V2.06-01 | Drum                     |
| 2    | SA823V2.06-02 | Shaft Clip               |
| 3    | SA822V2.06-03 | Shaft                    |
| 4    | SA822V2.06-04 | Shaft Support (Set Of 4) |

| Item | Part No.      | Description      |
|------|---------------|------------------|
| 5    | SA822V2.06-05 | Fixing Plate     |
| 6    | SA824V2.06-06 | Cover            |
| 7    | SA822V2.06-07 | Small Gear Wheel |
| 8    | SA822V2.06-08 | Screw St4x18     |