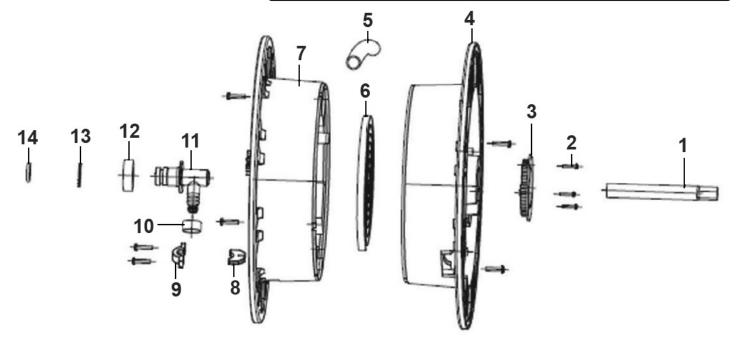

# **Air Hose Reel Auto-Rewind Control 15m** Ø10mm ID - Rubber Hose Model No: SA822.V2

| Item | Part No.      | Description        |
|------|---------------|--------------------|
| 1    | SA822V2.02-01 | Main Shaft         |
| 2    | SA822V2.02-02 | Screw St4x18       |
| 3    | SA822V2.02-03 | Gear Wheel (Large) |
| 4    | SA822V2.02-04 | Drum               |
| 5    | SA822V2.02-05 | Output Hose        |
| 6    | SA822V2.02-06 | Main Spring        |
| 7    | SA822V2.02-07 | Free Stop Assembly |

| Item | Part No.      | Description    |
|------|---------------|----------------|
| 8    | SA822V2.02-08 | Bushing        |
| 9    | SA822V2.02-09 | Hose Support   |
| 10   | SA822V2.02-10 | Hose Clip      |
| 11   | SA822V2.02-11 | Outlet Fitting |
| 12   | SA822V2.02-12 | Thrust Bearing |
| 13   | SA822V2.02-13 | Circlip        |
| 14   | SA822V2.02-14 | Seal Ring      |