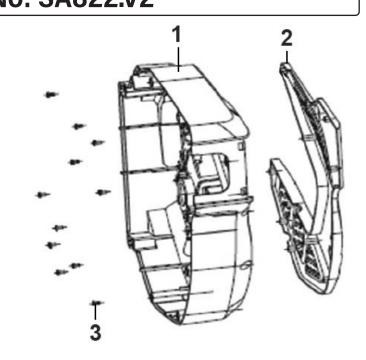

# **Air Hose Reel Auto-Rewind Control 15m** Ø10mm ID - Rubber Hose

Model No: SA822.V2

| Item | Part No.    | Description          |
|------|-------------|----------------------|
| 1    | SA822.V2-01 | Side Cover (Left)    |
| 2    | SA822.V2-02 | Screw M4 x 10        |
| 3    | SA822.V2-03 | Hose Clip            |
| 4    | SA822.V2-04 | Inlet                |
| 5    | SA822.V2-05 | Inlet Hose           |
| 6    | SA822.V2-06 | Left Casing Assembly |
| 7    | SA822.V2-07 | Gear (Big)           |
| 8    | SA822.V2-08 | Screw St4 x 15       |
| 9    | SA822.V2-09 | Drum Assembly        |
| 10   | SA822.V2-10 | Screw St4 x 18       |
| 11   | SA822.V2-11 | Plug For Handle      |
| 12   | SA822.V2-12 | Handle               |
| 13   | SA822.V2-13 | Hose Guide System    |

| Item | Part No.    | Description                      |
|------|-------------|----------------------------------|
| 14   | SA822.V2-14 | Guide Pivot                      |
| 15   | SA822.V2-15 | Front Cover                      |
| 16   | SA824.V2-19 | Bushing                          |
| 17   | SA824.V2-20 | Ball stop                        |
| 18   | SA822.V2-18 | Stainless Tube                   |
| 19   | SA822.V2-19 | Mounting Bracket Assembly        |
| 20   | SA822.V2-20 | Belt                             |
| 21   | SA822.V2-21 | Right casing Assembly            |
| 22   | SA822.V2-22 | Screw St4 x 30                   |
| 23   | SA822.V2-23 | Preload Wheel                    |
| 24   | SA822.V2-24 | Right side Cover                 |
|      | SA822.V2-25 | Slow Return Assembly (Not Shown) |
|      | SA823.V2-30 | Free Stop Assembly (Not Shown)   |