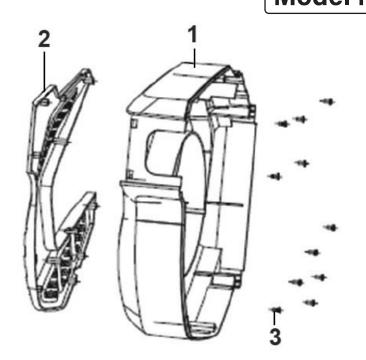

# **Air Hose Reel Auto-Rewind Control 15m** Ø10mm ID - Rubber Hose Model No: SA822.V2

| Item | Part No.      | Description         |
|------|---------------|---------------------|
| 1    | SA822V2.05-01 | Left Casing         |
| 2    | SA822V2.05-02 | Left Outside Casing |
| 3    | SA822V2.05-03 | Screw St3x6         |