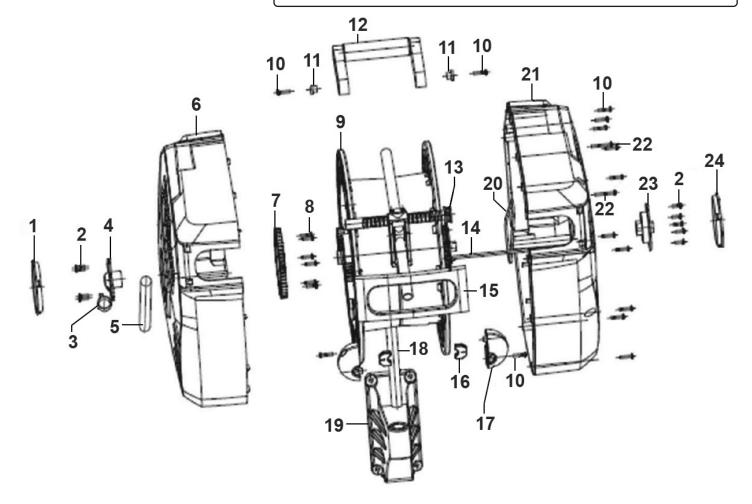

# **Air Hose Reel Auto-Rewind Control 15m** Ø10mm ID - Rubber Hose

Model No: SA822.V2

| Item | Part No.    | Description          |
|------|-------------|----------------------|
| 1    | SA822.V2-01 | Side Cover (Left)    |
| 2    | SA822.V2-02 | Screw M4 x 10        |
| 3    | SA822.V2-03 | Hose Clip            |
| 4    | SA822.V2-04 | Inlet                |
| 5    | SA822.V2-05 | Inlet Hose           |
| 6    | SA822.V2-06 | Left Casing Assembly |
| 7    | SA822.V2-07 | Gear (Big)           |
| 8    | SA822.V2-08 | Screw St4 x 15       |
| 9    | SA822.V2-09 | Drum Assembly        |
| 10   | SA822.V2-10 | Screw St4 x 18       |
| 11   | SA822.V2-11 | Plug For Handle      |
| 12   | SA822.V2-12 | Handle               |
| 13   | SA822.V2-13 | Hose Guide System    |

| Item | Part No.    | Description                      |
|------|-------------|----------------------------------|
| 14   | SA822.V2-14 | Guide Pivot                      |
| 15   | SA822.V2-15 | Front Cover                      |
| 16   | SA824.V2-19 | Bushing                          |
| 17   | SA824.V2-20 | Ball stop                        |
| 18   | SA822.V2-18 | Stainless Tube                   |
| 19   | SA822.V2-19 | Mounting Bracket Assembly        |
| 20   | SA822.V2-20 | Belt                             |
| 21   | SA822.V2-21 | Right casing Assembly            |
| 22   | SA822.V2-22 | Screw St4 x 30                   |
| 23   | SA822.V2-23 | Preload Wheel                    |
| 24   | SA822.V2-24 | Right side Cover                 |
|      | SA822.V2-25 | Slow Return Assembly (Not Shown) |
|      | SA823.V2-30 | Free Stop Assembly (Not Shown)   |